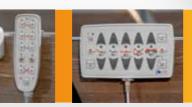

#### CUSTOMIZABLE AUTOMATIC LATERAL MOVEMENTS

Thanks to the programming console you can select the bed's automatic movements among 8 customizable programs.

Private Sector Series Kim

Geriatrics Sector Series Eloise

PROGRAMMING CONTROLS AND CONSOLES

7 axes of motion. Covering all » Head movements » Feed needs » Elevat

» Head
» Trendelemburgh. 15 degrees
» Feed
» Antitrendelemburgh. 15 degrees
» Elevation of
» Left lateralization. 14 degrees
49 to 75 cm.
» Right lateralization. 14 degrees