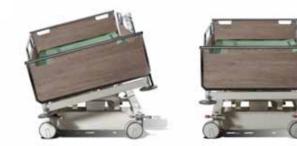

#### CUSTOMIZABLE AUTOMATIC LATERAL MOVEMENTS

Thanks to the programming console you can select the bed's automatic movements among 8 customizable programs.

Private Sector Series Kim

Geriatrics Sector Series Eloise

PROGRAMMING CONTROLS AND CONSOLES

7 axes of motion. Covering all » Head movements » Feed needs » Elevat

» Head
» Trendelemburgh. 15 degrees
» Feed
» Antitrendelemburgh. 15 degrees
» Elevation of
» Left lateralization. 14 degrees
49 to 75 cm.
» Right lateralization. 14 degrees