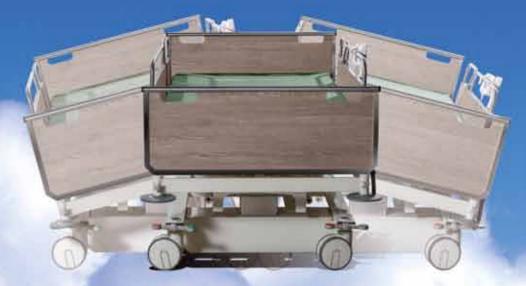

### INCREASED COMFORT AND PREVENTION OF PU

#### CUSTOMIZABLE AUTOMATIC LATERAL MOVEMENTS

Thanks to the programming console you can select the bed's automatic movements among 8 customizable programs.

Private Sector Series Kim

Geriatrics Sector Series Eloise

INCREASED COMFORT AND PREVENTION OF PU (pressure ulcers) Postural change reduction. Constant pressure changes. Pain reduction. Better sleep.

CONTROLLABLE WITHOUT THE USE OF HANDS

Integrable in domotic environment.

PROGRAMMING CONTROLS AND CONSOLES

7 axes of motion. Covering all » Head movements » Feed needs » Elevat

» Head
» Trendelemburgh. 15 degrees
» Feed
» Antitrendelemburgh. 15 degrees
» Elevation of
» Left lateralization. 14 degrees
49 to 75 cm.
» Right lateralization. 14 degrees