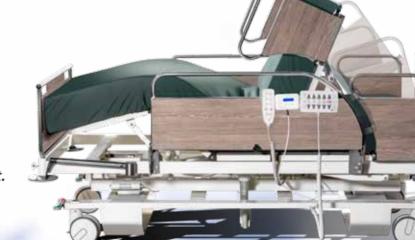

#### CUSTOMIZABLE AUTOMATIC LATERAL MOVEMENTS

Thanks to the programming console you can select the bed's automatic movements among 8 customizable programs.

Private Sector Series Kim

Geriatrics Sector Series Eloise

INCREASED COMFORT AND PREVENTION OF PU (pressure ulcers) Postural change reduction. Constant pressure changes. Pain reduction. Better sleep.

CONTROLLABLE WITHOUT THE USE OF HANDS

Integrable in domotic environment.

PROGRAMMING CONTROLS AND CONSOLES

7 axes of motion. Covering all » Head movements » Feed needs » Elevat

» Head
» Trendelemburgh. 15 degrees
» Feed
» Antitrendelemburgh. 15 degrees
» Elevation of
» Left lateralization. 14 degrees
49 to 75 cm.
» Right lateralization. 14 degrees