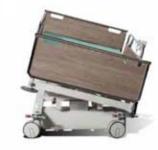

#### CUSTOMIZABLE AUTOMATIC LATERAL MOVEMENTS

Thanks to the programming console you can select the bed's automatic movements among 8 customizable programs.

Private Sector Series Kim

Geriatrics Sector Series Eloise

PROGRAMMING CONTROLS AND CONSOLES

7 axes of motion. Covering all » Head movements » Feed needs » Elevat

» Head
» Trendelemburgh. 15 degrees
» Feed
» Antitrendelemburgh. 15 degrees
» Elevation of
» Left lateralization. 14 degrees
49 to 75 cm.
» Right lateralization. 14 degrees